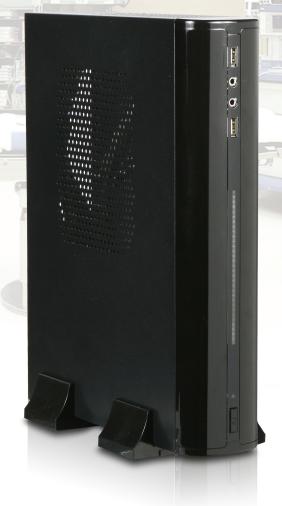

#### Catered, Sophisticated Design

The MINI-ITX Series' Chassis have small form factors to better cater to your space needs, whether you need a chassis to fit behind an LCD or a chassis that can blend in around it. The aluminum front panel is crafted to achieve a generous feeling of substance by minimizing gaps and holes; we even offer a wood panel and other unique bezel choices for layouts wherein your chassis will be visible. Everything is either covered or hidden to make sure the look is clean.

#### Self-cooling, Self-ventilation

When it comes to Digital Signage, your chassis needs to be able to cool itself. Oftentimes the chassis and contents are placed behind the LCD and therefore needs to be able to facilitate its own cooling in order to keep systems running. With a range of cooling and ventilation choices, you can create the perfect scenario for your devices to run without a hitch!