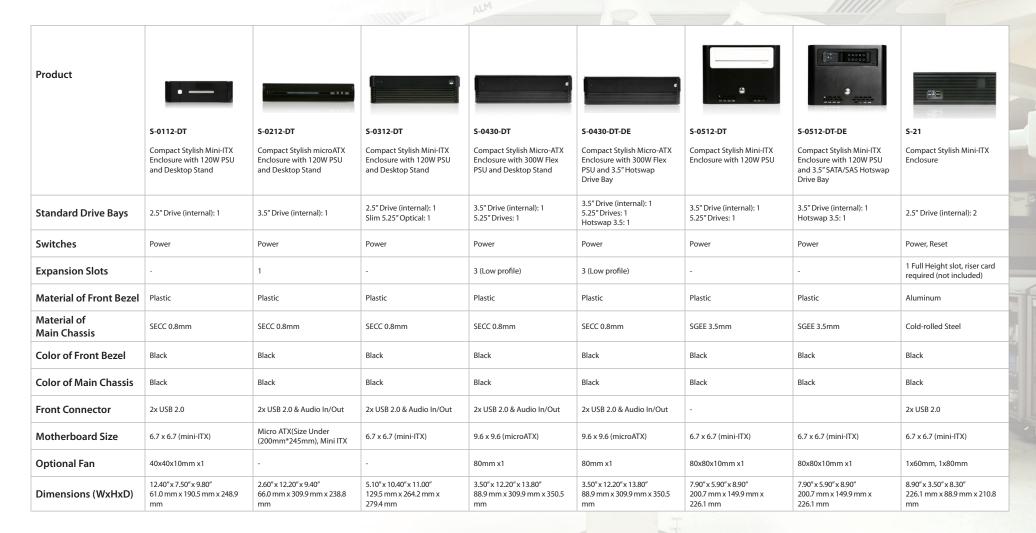

ther covered or hidden to make sure the look is clean.

#### Self-cooling, Self-ventilation

When it comes to Digital Signage, your chassis needs to be able to cool itself. Oftentimes the chassis and contents are placed behind the LCD and therefore needs to be able to facilitate its own cooling in order to keep systems running. With a range of cooling and ventilation choices, you can create the perfect scenario for your devices to run without a hitch!

### **Graphics Are Welcome**

Compatible with high-performance graphics cards, our chassis help you gain the best picture quality available so that you can proudly present information in appealing displays of color and motion.

See back for compatible motherboards and dimensions.





## **MINI-ITX Series**

### **Digital Signage Chassis**



\* Specs are subject to change without notification. Please check www.istarusa.com for most updated information