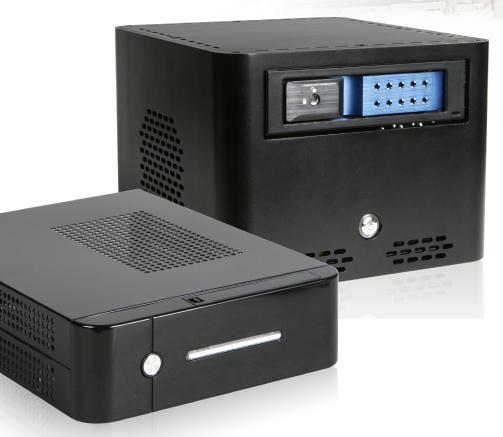

#### Catered, Sophisticated Design

The MINI-ITX Series' Chassis have small form factors to better cater to your space needs, whether you need a chassis to fit behind an LCD or a chassis that can blend in around it. The aluminum front panel is crafted to achieve a generous feeling of substance by minimizing gaps and holes; we even offer a wood panel and other unique bezel choices for layouts wherein your chassis will be visible. Everything is either covered or hidden to make sure the look is clean.

#### Self-cooling, Self-ventilation

When it comes to Digital Signage, your chassis needs to be able to cool itself. Oftentimes the chassis and contents are placed behind the LCD and therefore needs to be able to facilitate its own cooling in order to keep systems running. With a range of cooling and ventilation choices, you can create the perfect scenario for your devices to run without a hitch!